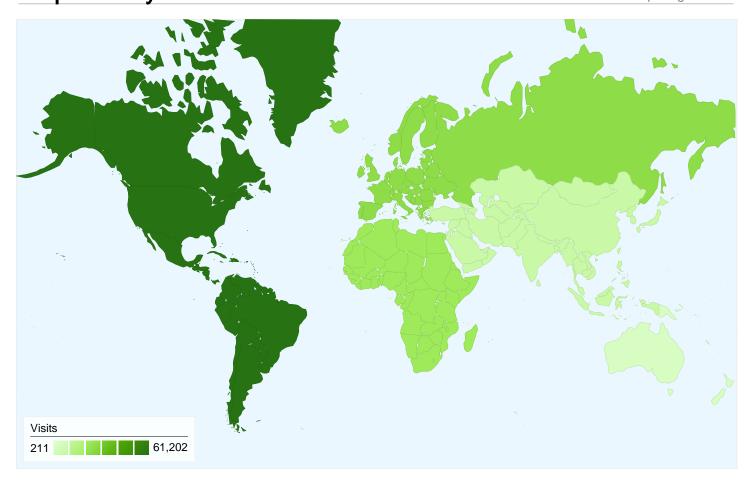

## 121,887 visits came from 6 continents

| Site Usage                                                              |                                                  |                                                       |        |                                                       |                                                      |
|-------------------------------------------------------------------------|--------------------------------------------------|-------------------------------------------------------|--------|-------------------------------------------------------|------------------------------------------------------|
| Visits 121,887 % of Site Total: 100.00%                                 | Pages/Visit<br>1.55<br>Site Avg:<br>1.55 (0.00%) | Avg. Time on Site 00:01:14 Site Avg: 00:01:14 (0.00%) |        | % New Visits<br>86.74%<br>Site Avg:<br>86.69% (0.06%) | Bounce Rate<br>77.05%<br>Site Avg:<br>77.05% (0.00%) |
| Continent                                                               |                                                  | Visits                                                | Visits | Visits                                                |                                                      |
| Americas                                                                |                                                  | 61,202                                                | 50.21% | %                                                     | 18.31%                                               |
| ■ Europe                                                                |                                                  | 26,294                                                | 21.57% | 21.37%                                                |                                                      |
| <ul><li>Africa</li><li>Asia</li><li>Oceania</li><li>(not set)</li></ul> |                                                  | 22,321                                                | 18.31% |                                                       | 6.98%                                                |
|                                                                         |                                                  | 8,504                                                 | 6.98%  |                                                       |                                                      |
|                                                                         |                                                  | 3,355                                                 | 2.75%  |                                                       |                                                      |
|                                                                         |                                                  | 211                                                   |        |                                                       | .21%                                                 |
|                                                                         |                                                  |                                                       |        |                                                       | 1 - 6 of 6                                           |