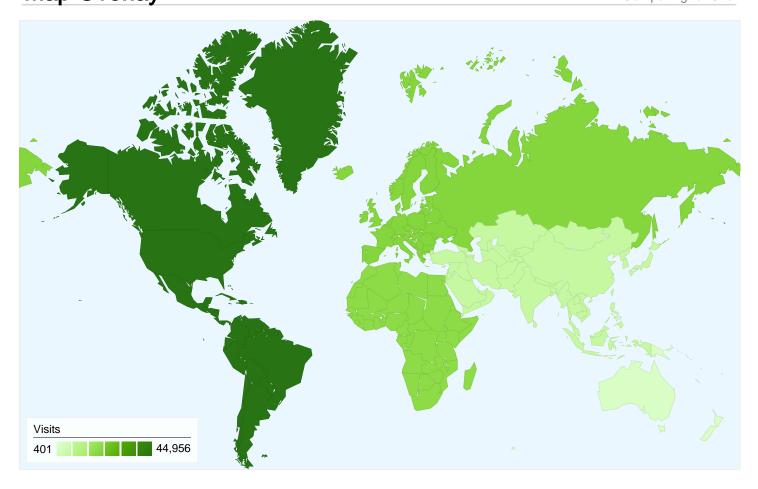

## 95,826 visits came from 6 continents

| Visits<br>95,826<br>% of Site Total:<br>100.00%          | Pages/Visit 1.48 Site Avg: 1.48 (0.00%) | 00:01:11 |        | % New Visits<br>86.42%<br>Site Avg:<br>86.29% (0.14%) | <b>Bounce Rate 78.86%</b> Site Avg: <b>78.86%</b> (0.00%) |
|----------------------------------------------------------|-----------------------------------------|----------|--------|-------------------------------------------------------|-----------------------------------------------------------|
| Continent                                                |                                         | Visits   | Visits | Visits                                                |                                                           |
| <ul><li>Americas</li><li>Europe</li><li>Africa</li></ul> |                                         | 44,956   | 46.91% | %                                                     | 20.62%                                                    |
|                                                          |                                         | 21,182   | 22.10% |                                                       | 7.38%                                                     |
|                                                          |                                         | 19,762   | 20.62% |                                                       |                                                           |
| Asia                                                     |                                         | 7,068    | 7.38%  |                                                       |                                                           |
| Oceania                                                  |                                         | 2,457    | 2.56%  | %                                                     |                                                           |
| (not set)                                                |                                         | 401      | 0.42%  | 6                                                     |                                                           |
|                                                          |                                         |          |        |                                                       | 46.91%                                                    |